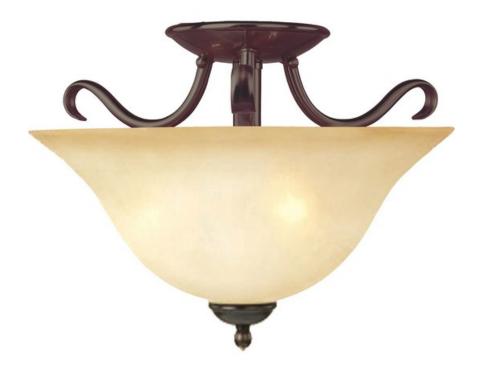

## **PRODUCT DESCRIPTION**

Contemporary collection with sweeping arms and clean lines. Offered in Ice glass and Satin Nickel finish or Wilshire glass and Oil Rubbed Bronze finish.