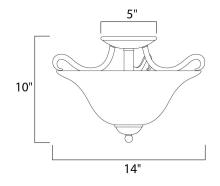

## MEASUREMENTS DIMENSION

HANGING WEIGHT

CANOPY

: 14" L x 14" W x 10" H : 5" W x 1" H x 5" L

LAMPING

BULB BULB INCLUDED DIMMABLE :Yes

: 4.4 lb

INPUT VOLTAGE : 120V : 2 x 60W Incandescent E26 Medium , 120W Total : (Not Included)