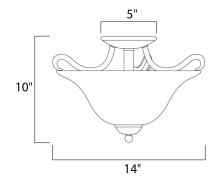

## MEASUREMENTS DIMENSION

CANOPY

: 14" L x 14" W x 10" H : 5" W x 1" H x 5" L

LAMPING

INPUT VOLTAGE : 120V BULB BULB INCLUDED

: 4.4 lb

HANGING WEIGHT

: 2 x 60W Incandescent E26 Medium , 120W Total : (Not Included) DIMMABLE :Yes