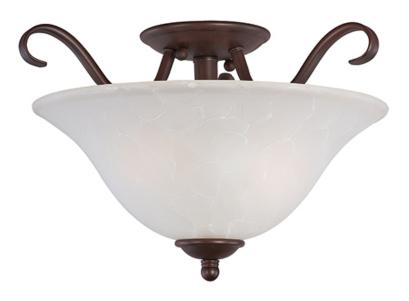

## **PRODUCT DESCRIPTION**

Contemporary collection with sweeping arms and clean lines. Offered in Ice glass and Satin Nickel finish or Wilshire glass and Oil Rubbed Bronze finish.