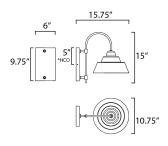

\*height from center of outlet to the top of the fixture

#### **MEASUREMENTS**

DIMENSION : 10.75" W x 15" H x 15.75" Ext BACK PLATE : 6" W x 9.75" H x 5" HCO

HANGING WEIGHT : 2.43 lb