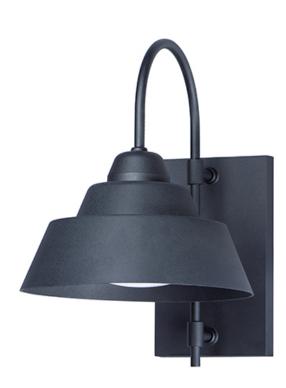

## PRODUCT DESCRIPTION

Perfect for the beach with its durable polycarbonate shade, Shoreline provides a transitional outdoor look with the strength of power coated aluminum arms and canopy. Add the optional LED reflector bulb for a refined finished look.

### MATERIAL

Polycarbonate, Aluminum