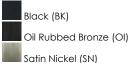

## **PRODUCT DESCRIPTION**

Modern style at a competitive price will make this collection the next builder standard. Tall profile Frost glass shades adorn a minimalistic frame in your choice of Satin Nickel or Oil Rubbed Bronze.

## **FINISHES OPTION**

GLASS Frosted FT

MATERIAL Steel, Glass

RATINGS

cULus Dry Location

ADDITIONAL OPERATING TEMPERATURE: -20°C (-4°F), 40°C (104°F)

Always consult a qualified electrician before installing any lighting product.