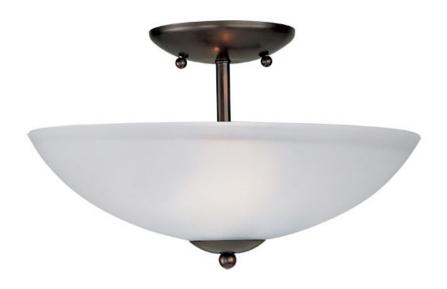

## **PRODUCT DESCRIPTION**

Modern style at a competitive price will make this collection the next builder standard. Tall profile Frost glass shades adorn a minimalistic frame in your choice of Satin Nickel or Oil Rubbed Bronze.