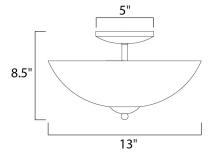

## **MEASUREMENTS**

LAMPING

BULB

DIMENSION : 13" L x 13" W x 8.5" H

HANGING WEIGHT : 2.5 lb

INPUT VOLTAGE :120V : 2 x 60W Incandescent E26 Medium , 120W Total BULB INCLUDED : (Not Included) DIMMABLE : Yes