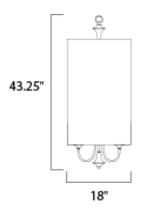

#### **MEASUREMENTS**

DIMENSION : 18" L x 18" W x 43.25" H

MAX OAH : 79.25" OAH HANGING WEIGHT : 10.8 lb