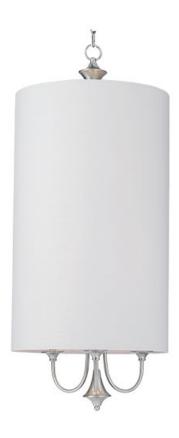

## PRODUCT DESCRIPTION

This current trend collection of drum shade lighting is available in your choice of Oatmeal with Oil Rubbed Bronze or White Linen with Satin Nickel frames. This collection works in wide variety of decor styles from traditional to contemporary and comes at a very attractive price.