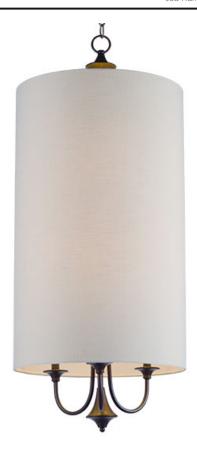

# PRODUCT DESCRIPTION

This current trend collection of drum shade lighting is available in your choice of Oatmeal with Oil Rubbed Bronze or White Linen with Satin Nickel frames. This collection works in wide variety of decor styles from traditional to contemporary and comes at a very attractive price.

#### **MEASUREMENTS**

DIMENSION : 18" L x 18" W x 43.25" H

MAX OAH : 79.25" OAH HANGING WEIGHT : 10.8 lb

#### **FINISHES OPTION**

Oil Rubbed Bronze (OI)