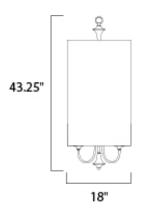

#### **MEASUREMENTS**

DIMENSION : 18" L x 18" W x 43.25" H

MAX OAH : 79.25" OAH HANGING WEIGHT : 10.8 lb