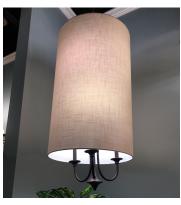

# PRODUCT DESCRIPTION

This current trend collection of drum shade lighting is available in your choice of Oatmeal with Oil Rubbed Bronze or White Linen with Satin Nickel frames. This collection works in wide variety of decor styles from traditional to contemporary and comes at a very attractive price.

#### LAMPING

INPUT VOLTAGE : 120V

BULB : 6 x 60W Incandescent E26 Medium , 360W Total

BULB INCLUDED : (Not Included)

DIMMABLE : Yes