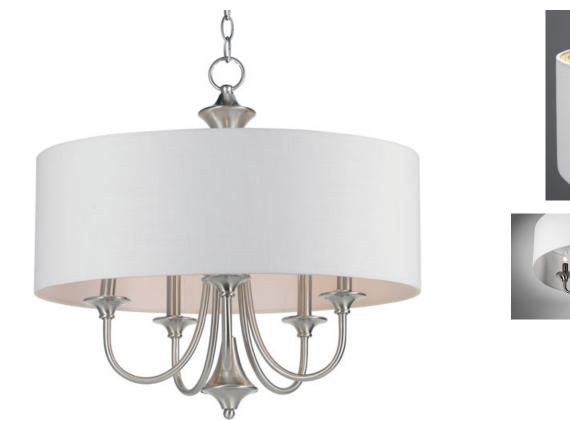

## **PRODUCT DESCRIPTION**

This current trend collection of drum shade lighting is available in your choice of Oatmeal with Oil Rubbed Bronze or White Linen with Satin Nickel frames. This collection works in wide variety of decor styles from traditional to contemporary and comes at a very attractive price.

# RATINGS

cETLus Dry Location

MATERIAL

Steel, Fabric

**FINISHES OPTION** 

Oil Rubbed Bronze (OI)

Satin Nickel (SN)