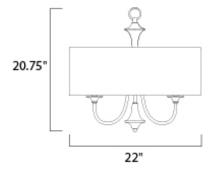

## **PRODUCT DESCRIPTION**

This current trend collection of drum shade lighting is available in your choice of Oatmeal with Oil Rubbed Bronze or White Linen with Satin Nickel frames. This collection works in wide variety of decor styles from traditional to contemporary and comes at a very attractive price.



#### MEASUREMENTS

DIMENSION

MAX OAH

: 22" L x 22" W x 20.75" H : 56.75" OAH

# LAMPING

: 5 x 60W Incandescent E12 Candelabra , 300W Total BULB BULB INCLUDED : (Not Included) :Yes

INPUT VOLTAGE : 120V

: 7.23 lb

HANGING WEIGHT

DIMMABLE

# RATINGS

cETLus Dry Location

MATERIAL

Steel, Fabric

**FINISHES OPTION** 

Oil Rubbed Bronze (OI)

Satin Nickel (SN)



## ADDITIONAL

ADJUSTABLE **OPERATING TEMPERATURE:** -20°C (-4°F), 40°C (104°F)

Always consult a qualified electrician before installing any lighting product.



WESTERN DISTRIBUTION CENTER (HEADQUARTER) 253 NORTH VINELAND AVE I CITY OF INDUSTRY, CA 91746

EASTERN DISTRIBUTION CENTER 101 GARDNER PARK | PEACHTREE CITY, GA 30269

P. 626.956.4200 | F. 626.956.4225 | maximlighting.com