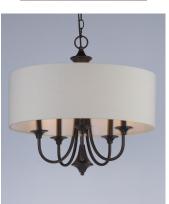

## PRODUCT DESCRIPTION

This current trend collection of drum shade lighting is available in your choice of Oatmeal with Oil Rubbed Bronze or White Linen with Satin Nickel frames. This collection works in wide variety of decor styles from traditional to contemporary and comes at a very attractive price.

#### **FINISHES OPTION**