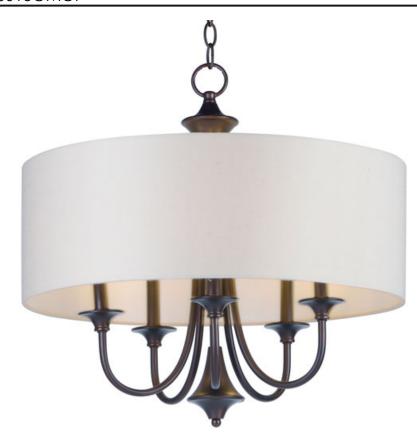

## PRODUCT DESCRIPTION

This current trend collection of drum shade lighting is available in your choice of Oatmeal with Oil Rubbed Bronze or White Linen with Satin Nickel frames. This collection works in wide variety of decor styles from traditional to contemporary and comes at a very attractive price.

#### LAMPING

INPUT VOLTAGE : 120V

BULB : 5 x 60W Incandescent E12 Candelabra , 300W Total

BULB INCLUDED : (Not Included)

DIMMABLE : Yes

## MATERIAL

Steel, Fabric