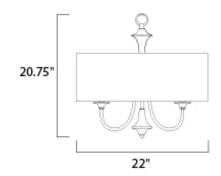

## **MEASUREMENTS**

DIMENSION : 22" L x 22" W x 20.75" H

MAX OAH : 56.75" OAH HANGING WEIGHT : 7.23 lb