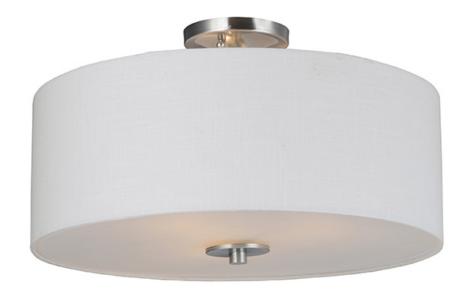

## PRODUCT DESCRIPTION

This current trend collection of drum shade lighting is available in your choice of Oatmeal with Oil Rubbed Bronze or White Linen with Satin Nickel frames. This collection works in wide variety of decor styles from traditional to contemporary and comes at a very attractive price.

## MATERIAL

Steel, Fabric