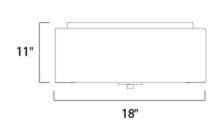

# **MEASUREMENTS**

DIMENSION : 18" L x 18" W x 11" H

MAX OAH : 53.25" OAH

CANOPY : 4.75" W x 1.97" H x 4.75" L

HANGING WEIGHT : 6.81 lb