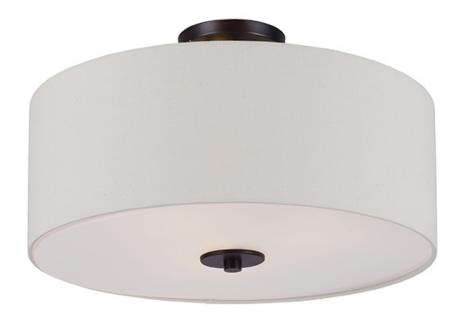

#### PRODUCT DESCRIPTION

This current trend collection of drum shade lighting is available in your choice of Oatmeal with Oil Rubbed Bronze or White Linen with Satin Nickel frames. This collection works in wide variety of decor styles from traditional to contemporary and comes at a very attractive price.