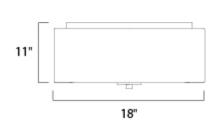

## **MEASUREMENTS**

**DIMENSION** : 18" L x 18" W x 11" H

MAX OAH : 53.25" OAH

CANOPY : 4.75" W x 1.97" H x 4.75" L

HANGING WEIGHT : 6.81 lb