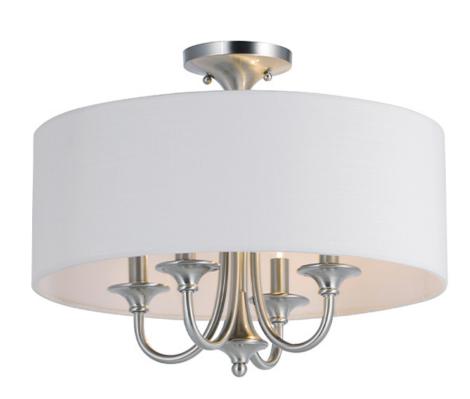

#### PRODUCT DESCRIPTION

This current trend collection of drum shade lighting is available in your choice of Oatmeal with Oil Rubbed Bronze or White Linen with Satin Nickel frames. This collection works in wide variety of decor styles from traditional to contemporary and comes at a very attractive price.

#### LAMPING

INPUT VOLTAGE : 120V

BULB : 4 x 60W Incandescent E12 Candelabra , 240W Total

BULB INCLUDED : (Not Included)

DIMMABLE : Yes

### MATERIAL

Steel, Fabric