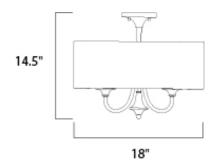

# MEASUREMENTS

DIMENSION : 18" L x 18" W x 14.5" H
CANOPY : 4.75" W x 1.97" H x 4.75" L

HANGING WEIGHT : 5.2 lb