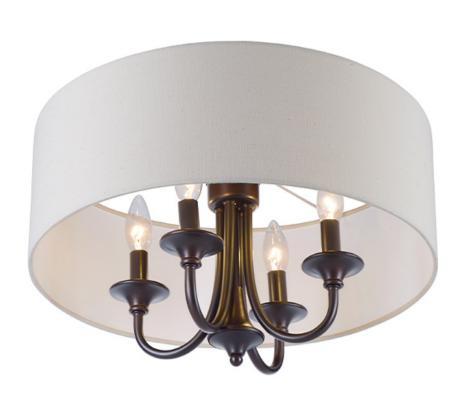

## PRODUCT DESCRIPTION

This current trend collection of drum shade lighting is available in your choice of Oatmeal with Oil Rubbed Bronze or White Linen with Satin Nickel frames. This collection works in wide variety of decor styles from traditional to contemporary and comes at a very attractive price.

## **MEASUREMENTS**

DIMENSION : 18" L x 18" W x 14.5" H CANOPY : 4.75" W x 1.97" H x 4.75" L

: 5.2 lb HANGING WEIGHT

#### LAMPING

INPUT VOLTAGE : 120V

BULB : 4 x 60W Incandescent E12 Candelabra , 240W Total

BULB INCLUDED : (Not Included)

DIMMABLE : Yes

## MATERIAL

Steel, Fabric