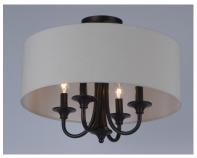

## PRODUCT DESCRIPTION

This current trend collection of drum shade lighting is available in your choice of Oatmeal with Oil Rubbed Bronze or White Linen with Satin Nickel frames. This collection works in wide variety of decor styles from traditional to contemporary and comes at a very attractive price.

## **MEASUREMENTS**

DIMENSION : 18" L x 18" W x 14.5" H CANOPY : 4.75" W x 1.97" H x 4.75" L

: 5.2 lb HANGING WEIGHT

#### LAMPING

INPUT VOLTAGE : 120V

BULB : 4 x 60W Incandescent E12 Candelabra , 240W Total

BULB INCLUDED : (Not Included)

DIMMABLE : Yes

## MATERIAL

Steel, Fabric