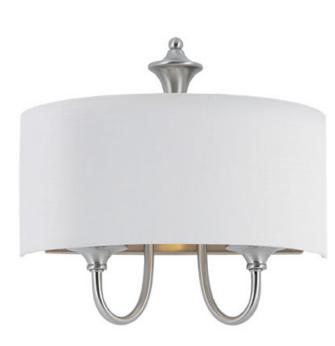

## **PRODUCT DESCRIPTION**

This current trend collection of drum shade lighting is available in your choice of Oatmeal with Oil Rubbed Bronze or White Linen with Satin Nickel frames. This collection works in wide variety of decor styles from traditional to contemporary and comes at a very attractive price.

## MEASUREMENTS DIMENSION

MAX OAH : 11.81" W x 6.18" H HANGING WEIGHT : 3.17 lb LAMPING INPUT VOLTAGE : 120V BULB : 1 x 60W Incandescent E26 Medium , 60W Total BULB INCLUDED : (Not Included)

BULB INCLUDED : (No DIMMABLE : Yes **FINISHES OPTION** 

MATERIAL Steel, Fabric

RATINGS CETLus Dry Location