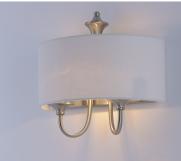

## **PRODUCT DESCRIPTION**

This current trend collection of drum shade lighting is available in your choice of Oatmeal with Oil Rubbed Bronze or White Linen with Satin Nickel frames. This collection works in wide variety of decor styles from traditional to contemporary and comes at a very attractive price.

## MEASUREMENTS DIMENSION

MAX OAH : 11.81" W x 6.18" H HANGING WEIGHT : 3.17 lb LAMPING INPUT VOLTAGE : 120V BULB : 1 x 60W Incandescent E26 Medium , 60W Total BULB INCLUDED : (Not Included)

BULB INCLUDED : (No DIMMABLE : Yes **FINISHES OPTION** 

MATERIAL Steel, Fabric

RATINGS CETLus Dry Location