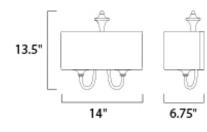

## ADDITIONAL INSTALL UP/DOWN: Up OPERATING TEMPERATURE: -20°C (-4°F), 40°C (104°F)

Always consult a qualified electrician before installing any lighting product.

: 14" W x 13.5" H x 6.75" Ext

WESTERN DISTRIBUTION CENTER (HEADQUARTER) 253 NORTH VINELAND AVE I CITY OF INDUSTRY, CA 91746