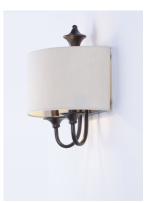

## PRODUCT DESCRIPTION

This current trend collection of drum shade lighting is available in your choice of Oatmeal with Oil Rubbed Bronze or White Linen with Satin Nickel frames. This collection works in wide variety of decor styles from traditional to contemporary and comes at a very attractive price.

## **ADDITIONAL**

INSTALL UP/DOWN: Up OPERATING TEMPERATURE: -20°C (-4°F), 40°C (104°F)

Always consult a qualified electrician before installing any lighting product.