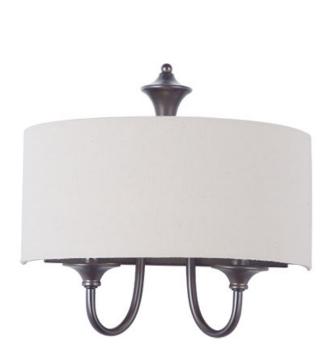

## PRODUCT DESCRIPTION

This current trend collection of drum shade lighting is available in your choice of Oatmeal with Oil Rubbed Bronze or White Linen with Satin Nickel frames. This collection works in wide variety of decor styles from traditional to contemporary and comes at a very attractive price.

# **MEASUREMENTS**

DIMENSION : 14" W x 13.5" H x 6.75" Ext MAX OAH : 11.81" W x 6.18" H

HANGING WEIGHT : 3.17 lb

LAMPING

INPUT VOLTAGE : 120V

BULB : 1 x 60W Incandescent E26 Medium , 60W Total

BULB INCLUDED : (Not Included)

# MATERIAL

Steel, Fabric