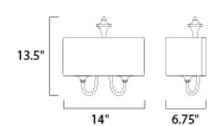

# **MEASUREMENTS**

DIMENSION : 14" W x 13.5" H x 6.75" Ext MAX OAH : 11.81" W x 6.18" H

HANGING WEIGHT : 3.17 lb

LAMPING

INPUT VOLTAGE : 120V

BULB : 1 x 60W Incandescent E26 Medium , 60W Total

BULB INCLUDED : (Not Included)