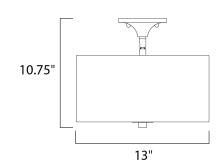

# **MEASUREMENTS**

DIMENSION : 13" L x 13" W x 10.75" H

MAX OAH : 52.75" OAH

CANOPY : 4.75" W x 1.97" H x 4.75" L

HANGING WEIGHT : 4.69 lb

LAMPING

INPUT VOLTAGE : 120V

BULB : 2 x 60W Incandescent E26 Medium , 120W Total