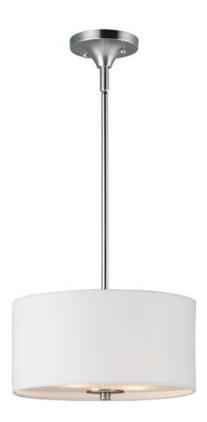

## PRODUCT DESCRIPTION

This current trend collection of drum shade lighting is available in your choice of Oatmeal with Oil Rubbed Bronze or White Linen with Satin Nickel frames. This collection works in wide variety of decor styles from traditional to contemporary and comes at a very attractive price.

# **MEASUREMENTS**

DIMENSION : 13" L x 13" W x 10.75" H

MAX OAH : 52.75" OAH

CANOPY : 4.75" W x 1.97" H x 4.75" L

HANGING WEIGHT : 4.69 lb

LAMPING

INPUT VOLTAGE : 120V

BULB : 2 x 60W Incandescent E26 Medium , 120W Total