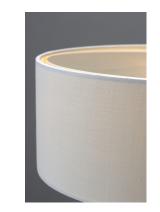

## **PRODUCT DESCRIPTION**

This current trend collection of drum shade lighting is available in your choice of Oatmeal with Oil Rubbed Bronze or White Linen with Satin Nickel frames. This collection works in wide variety of decor styles from traditional to contemporary and comes at a very attractive price.

## FINISHES OPTION

MATERIAL Steel, Fabric

RATINGS cETLus Dry Location

ADDITIONAL **OPERATING TEMPERATURE:** -20°C (-4°F), 40°C (104°F)

Always consult a qualified electrician before installing any lighting product.