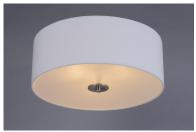

## **PRODUCT DESCRIPTION**

This current trend collection of drum shade lighting is available in your choice of Oatmeal with Oil Rubbed Bronze or White Linen with Satin Nickel frames. This collection works in wide variety of decor styles from traditional to contemporary and comes at a very attractive price.

## MEASUREMENTS

BULB

DIMENSION HANGING WEIGHT : 6.81 lb LAMPING INPUT VOLTAGE : 120V BULB INCLUDED DIMMABLE :Yes

: 18" L x 18" W x 7.75" H

: 3 x 60W Incandescent E26 Medium , 180W Total : (Not Included)