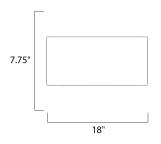

## MEASUREMENTS

BULB

DIMENSION HANGING WEIGHT : 6.81 lb LAMPING INPUT VOLTAGE : 120V BULB INCLUDED DIMMABLE :Yes

: 18" L x 18" W x 7.75" H

: 3 x 60W Incandescent E26 Medium , 180W Total : (Not Included)