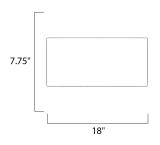

## MEASUREMENTS

BULB

DIMENSION HANGING WEIGHT : 6.81 lb LAMPING INPUT VOLTAGE : 120V BULB INCLUDED DIMMABLE :Yes

: 18" L x 18" W x 7.75" H

: 3 x 60W Incandescent E26 Medium , 180W Total : (Not Included)