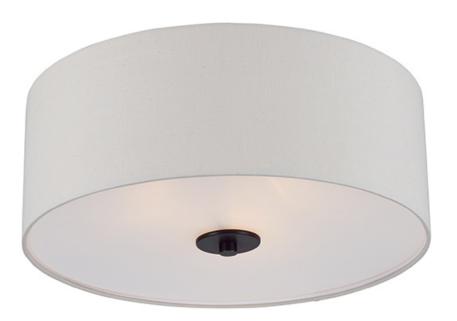

## **PRODUCT DESCRIPTION**

This current trend collection of drum shade lighting is available in your choice of Oatmeal with Oil Rubbed Bronze or White Linen with Satin Nickel frames. This collection works in wide variety of decor styles from traditional to contemporary and comes at a very attractive price.

## FINISHES OPTION

MATERIAL Steel, Fabric

RATINGS cETLus Dry Location

ADDITIONAL **OPERATING TEMPERATURE:** -20°C (-4°F), 40°C (104°F)

Always consult a qualified electrician before installing any lighting product.