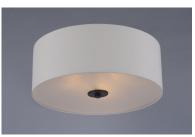

## **PRODUCT DESCRIPTION**

This current trend collection of drum shade lighting is available in your choice of Oatmeal with Oil Rubbed Bronze or White Linen with Satin Nickel frames. This collection works in wide variety of decor styles from traditional to contemporary and comes at a very attractive price.

## MEASUREMENTS

BULB

DIMENSION HANGING WEIGHT : 6.81 lb LAMPING INPUT VOLTAGE : 120V BULB INCLUDED DIMMABLE :Yes

: 18" L x 18" W x 7.75" H

: 3 x 60W Incandescent E26 Medium , 180W Total : (Not Included)