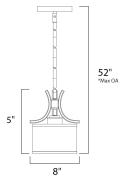

\*max overall height of fixture

## **MEASUREMENTS**

DIMENSION : 8" W x 10" H MAX OAH : 52" OAH HANGING WEIGHT : 2.78 lb