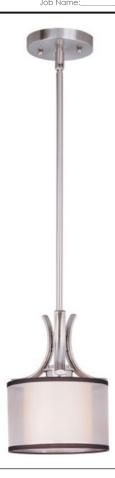

# **PRODUCT DESCRIPTION**

Orion collection's sweeping arms formed from oval-shaped Satin Nickel add stark contrast to the charcoal-colored, sheer fabric shades with Satin White interior glass. This contemporary collection works well in both modern and transitional interiors.

#### MATERIAL

Steel, Fabric, Glass