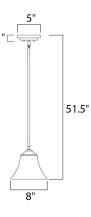

#### MEASUREMENTS

DIMENSION

MAX OAH

BULB

: 8" L x 8" W x 10.25" H : 51.5" OAH