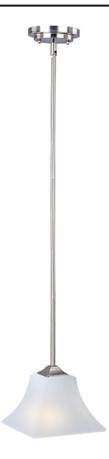

## **PRODUCT DESCRIPTION**

Straight lines and curves make this contemporary series a classic. Square metal tubing finished in your choice of Oil Rubbed Bronze or Satin Nickel support tapered square Frosted glass shades.

#### MEASUREMENTS

DIMENSION

MAX OAH

BULB

: 8" L x 8" W x 10.25" H : 51.5" OAH

## HANGING WEIGHT LAMPING

INPUT VOLTAGE : 120V

**BULB INCLUDED** 

DIMMABLE :Yes

: 4.3 lb

: 1 x 60W Incandescent E26 Medium , 60W Total : (Not Included)