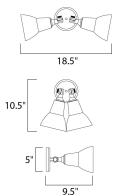

## **MEASUREMENTS**

DIMMABLE

| DIMENSION      |   | :   | 18 |
|----------------|---|-----|----|
| BACK PLATE     |   | :   | 5" |
| HANGING WEIGHT |   | :   | 2. |
| LAMPING        |   |     |    |
| INPUT VOLTAGE  | : | 120 | V  |
| BULB           | : | 2 x | 75 |

8.5" W x 10.5" H x 9.5" Ext W x 5" H x 3" HCO .1 lb

: 2 x 75W Incandescent E26 Medium , 150W Total **BULB INCLUDED** : (Not Included) :Yes