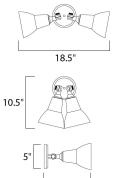

9.5'

## **MEASUREMENTS**

BULB

| DIMENSION : 18       | 1 |
|----------------------|---|
| BACK PLATE : 5"      |   |
| HANGING WEIGHT : 2.  | 1 |
| LAMPING              |   |
| INPUT VOLTAGE : 120V |   |

3.5" W x 10.5" H x 9.5" Ext W x 5" H x 3" HCO .1 lb

: 2 x 75W Incandescent E26 Medium , 150W Total **BULB INCLUDED** : (Not Included) DIMMABLE :Yes