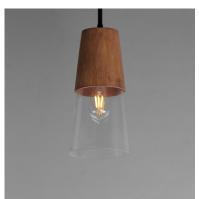

## PRODUCT DESCRIPTION

Capped by wood finished in Walnut, this series of bath vanity sconces feature conical Clear Glass shades. Contrasting Matte Black frames of squared tubing add clean geometry to the design. Use decorative lamps in the shades to complete the look.

## **GLASS**

Clear CL

#### MATERIAL

Steel, Glass, Wood