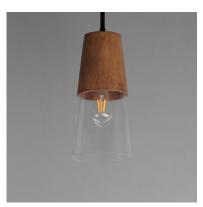

## PRODUCT DESCRIPTION

Capped by wood finished in Walnut, this series of bath vanity sconces feature conical Clear Glass shades. Contrasting Matte Black frames of squared tubing add clean geometry to the design. Use decorative lamps in the shades to complete the look.

## **GLASS**

Clear CL

#### MATERIAL

Steel, Glass, Wood