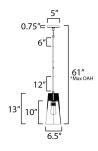

\*max overall height

#### **MEASUREMENTS**

DIMENSION : 6.5" L x 6.5" W x 13" H

MAX OAH : 61" OAH

: 5" W x 0.75" H x 5" L CANOPY

HANGING WEIGHT : 4.84 lb