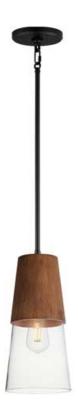

## PRODUCT DESCRIPTION

Capped by wood finished in Walnut, this series of bath vanity sconces feature conical Clear Glass shades. Contrasting Matte Black frames of squared tubing add clean geometry to the design. Use decorative lamps in the shades to complete the look.

### **FINISHES OPTION**

Walnut / Black (WNBK)

## **GLASS**

Clear CL

#### MATERIAL

Steel, Glass, Wood