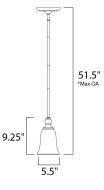

: 51.5" OAH

# HANGING WEIGHT

INPUT VOLTAGE : 120V

: 5.5" L x 5.5" W x 9.25" H

: 3.97 lb

: 1 x 60W Incandescent E26 Medium , 60W Total BULB INCLUDED : (Not Included)

DIMMABLE : Yes