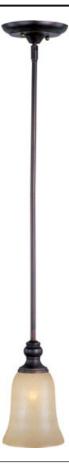

### **PRODUCT DESCRIPTION**

Classic transitional design using oval shaped tubing finished in our popular Oil Rubbed Bronze with stately Wilshire glass shades.

\*max overall height

MEASUREMENTS DIMENSION

MAX OAH

## **FINISHES OPTION**

Oil Rubbed Bronze (OI)

GLASS Wilshire WS

MATERIAL Steel, Glass

RATINGS cETLus Dry Location

ADDITIONAL ADJUSTABLE SLOPE: 120 **OPERATING TEMPERATURE:** -20°C (-4°F), 40°C (104°F)

Always consult a qualified electrician before installing any lighting product.