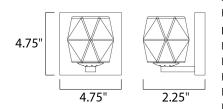

## MEASUREMENTS

DIMENSION MAX OAH HANGING WEIGHT LAMPING INPUT VOLTAGE LUMENS BULB BULB INCLUDED DIMMABLE CRI

: 4.75" W x 4.75" H x 4.75" Ext : 4.75" W x 4.75" H

:120V : 400 Rated (280 Del.) : 1 x 4W LED G9 , 4W Total : (Included) : Yes : 80+ CRI COLOR\_TEMP : 3000K

: 2.2 lb