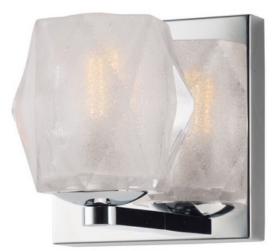

## **PRODUCT DESCRIPTION**

Faceted heavy glass of Clear Ice has a 3 dimensional illusion as well as a shimmering appearance when illuminated by high powered LED lamps included. Polished Chrome frames complete this sharp contemporary look in bath vanity lighting.

## **FINISHES OPTION**

Polished Chrome (PC)

GLASS Clear Ice CI

MATERIAL Steel

RATINGS cETLus Damp Location