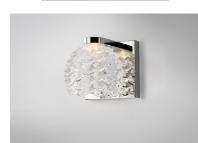

## **PRODUCT DESCRIPTION**

Classically designed Clear Wave glass adorn contemporary frames of Polished Chrome providing a transitional look for any style of decor. Powered by integrated high power LED, these vanity fixtures are as functional as they are beautiful.

## FINISHES OPTION

Polished Chrome (PC)

GLASS Clear Wave CW

MATERIAL Steel

RATINGS cETLus Damp Location

ADDITIONAL INSTALL UP/DOWN: Up/Down OPERATING TEMPERATURE: -20°C (-4°F), 40°C (104°F)

Always consult a qualified electrician before installing any lighting product.