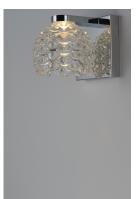

## **PRODUCT DESCRIPTION**

Classically designed Clear Wave glass adorn contemporary frames of Polished Chrome providing a transitional look for any style of decor. Powered by integrated high power LED, these vanity fixtures are as functional as they are beautiful.

## FINISHES OPTION

Polished Chrome (PC)

GLASS Clear Wave CW

MATERIAL Steel

RATINGS cETLus Damp Location

ADDITIONAL INSTALL UP/DOWN: Up/Down OPERATING TEMPERATURE: -20°C (-4°F), 40°C (104°F)

Always consult a qualified electrician before installing any lighting product.