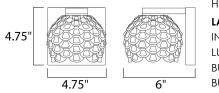

## MEASUREMENTS

DIMENSION MAX OAH

HANGING WEIGHT LAMPING INPUT VOLTAGE LUMENS BULB **BULB INCLUDED** DIMMABLE

CRI

: 4.75" W x 4.75" H x 6" Ext : 4.75" W x 4.75" H : 2.46 lb

:120V : 400 Rated (350 Del.) : 1 x 5W LED AC Integrated , 5W Total : (Integrated) : Electronic Low Voltage (ELV) :80+ CRI COLOR\_TEMP : 3000K