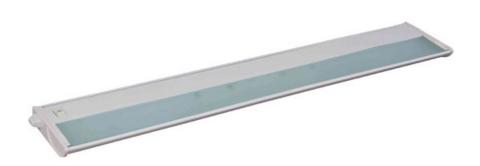

#### PRODUCT DESCRIPTION

30"

This ultra low-profile design of the CounterMax MX-X12 Series xenon under cabinet lighting conceals long-lasting, low-voltage Xelogen bulbs that distribute a crisp bright light. Hinged tops allow for convenient bulb replacement, and push-in wire connectors in the junction box make either direct wire or plug-in installation quick and simple.

### **MEASUREMENTS**

DIMENSION : 30" L x 5" W x 1.125" H

HANGING WEIGHT : 3.3 lb

## LAMPING

1.25"

INPUT VOLTAGE : 120V

LUMENS : 1,056 Rated

BULB : 4 x 18W Xenon 12V Wedge T5 Xelogen , 72W Total

BULB INCLUDED : (Included)

DIMMABLE : Low-Voltage Electronic

COLOR\_TEMP : 2900K