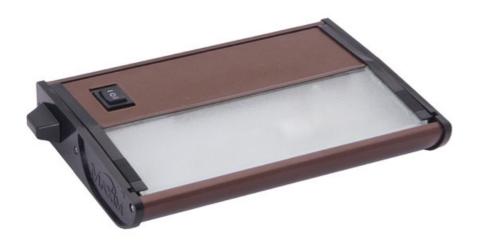

### **PRODUCT DESCRIPTION**

With a sleek profile, linkability and direct wiring, CounterMax MX-X120c Series installs easily under the cabinet and emits a warm light. The hinged top gives easy access to the long-lasting Xenon bulbs and wiring. Cabinets stay cool and safe due to the unique airflow design that limits heat transfer.

## MEASUREMENTS

DIMENSION : 7" L x 5" W x 1.25" H HANGING WEIGHT : 1.1 lb