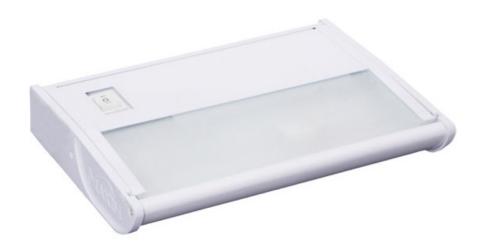

### PRODUCT DESCRIPTION

With a sleek profile and direct wiring, the CounterMax MX-X120 xenon under cabinet lighting installs easily and emits a warm light. The hinged top gives easy access to the long-lasting Xenon bulbs and wiring. Cabinets stay cool and safe due to the unique airflow design that limits heat transfer.

# **MEASUREMENTS**

**DIMENSION** : 7" L x 5" W x 1.25" H

HANGING WEIGHT : 1.1 lb

#### LAMPING

1.25"

INPUT VOLTAGE : 120V **LUMENS** : 225 Rated

BULB : 1 x 20W Xenon G8, 20W Total

BULB INCLUDED : (Included) DIMMABLE : Yes COLOR\_TEMP : 2900K