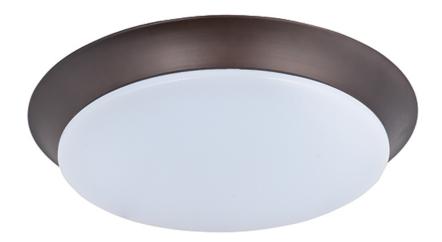

### PRODUCT DESCRIPTION

Our economy line of LED flush mounts has just been improved. The base is now made of steel for better heat dissipation, as well as the ability to offer not only Bronze, but White and Satin Nickel as a finish. We still offer the PMMA lens for extreme durability and maximum light transmission.

## **FINISHES OPTION**

Bronze (BZ)

Satin Nickel (SN)

White (WT)