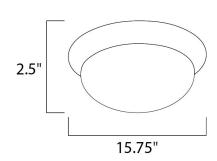

## **MEASUREMENTS**

DIMENSION : 15.75" L x 15.75" W x 2.5" H

HANGING WEIGHT : 2.42 lb