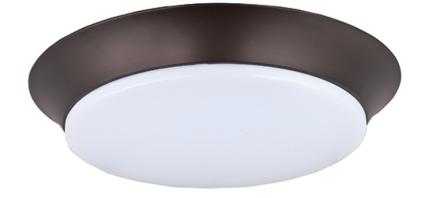

## **PRODUCT DESCRIPTION**

Our economy line of LED flush mounts has just been improved. The base is now made of steel for better heat dissipation, as well as the ability to offer not only Bronze, but White and Satin Nickel as a finish. We still offer the PMMA lens for extreme durability and maximum light transmission.

## Bronze (BZ) Satin Nickel (SN) White (WT)

GLASS White WT

MATERIAL Acrylic, Steel

RATINGS cETLus Dry Location

**(I)** 

ADDITIONAL RATED LIFE 40000 Hours OPERATING TEMPERATURE: -20°C (-4°F), 40°C (104°F)

Always consult a qualified electrician before installing any lighting product.