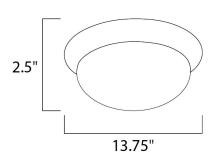

## MEASUREMENTS DIMENSION

LAMPING

LUMENS

BULB

CRI

HANGING WEIGHT

: 13.75" L x 13.75" W x 2.75" H : 2.6 lb

INPUT VOLTAGE :120-277V : 1,200 Rated (850 Del.) : 1 x 12W LED DC Integrated , 12W Total BULB INCLUDED : (Integrated) DIMMABLE :No : 80+ CRI COLOR\_TEMP : 3000K