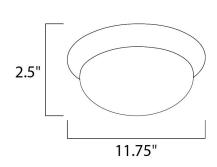

## PRODUCT DESCRIPTION

Our economy line of LED flush mounts has just been improved. The base is now made of steel for better heat dissipation, as well as the ability to offer not only Bronze, but White and Satin Nickel as a finish. We still offer the PMMA lens for extreme durability and maximum light transmission.



# **MEASUREMENTS**

DIMENSION : 11.75" W x 2.5" H

HANGING WEIGHT : 3.74 lb

#### LAMPING

INPUT VOLTAGE : 100-277V

LUMENS : 700 Rated (599 Del.)
BULB : 1 x 8W LED LED , 8W Total

BULB INCLUDED : (Included)

DIMMABLE : No
CRI : 80 CRI
COLOR\_TEMP : 3000K

#### **FINISHES OPTION**



## **GLASS**

White WT

#### **RATINGS**

Dry Location



## **ADDITIONAL**

RATED LIFE 40000 Hours OPERATING TEMPERATURE: -20°C (-4°F), 40°C (104°F)

Always consult a qualified electrician before installing any lighting product.



WESTERN DISTRIBUTION CENTER (HEADQUARTER)
253 NORTH VINELAND AVE I CITY OF INDUSTRY, CA 91746