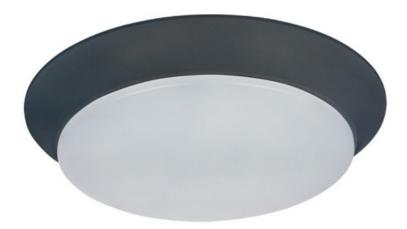

## PRODUCT DESCRIPTION

Our economy line of LED flush mounts has just been improved. The base is now made of steel for better heat dissipation, as well as the ability to offer not only Bronze, but White and Satin Nickel as a finish. We still offer the PMMA lens for extreme durability and maximum light transmission.