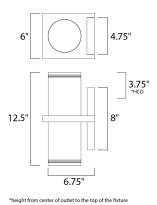

# **MEASUREMENTS**

DIMENSION : 6" W x 12.5" H BACK PLATE : 3.86" HCO HANGING WEIGHT : 6.62 lb