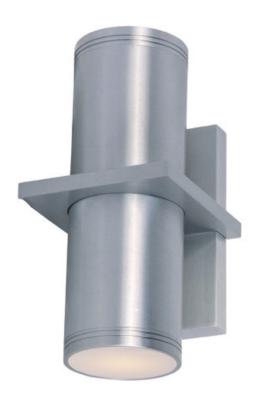

## PRODUCT DESCRIPTION

Indirect exterior lighting not only provides illumination where you want but it also highlights the building structure for a beautiful architectural effect. Our collection of up and down lighting fixtures are available in both Architectural Bronze, Black, and Brushed Aluminum.

#### LAMPING

INPUT VOLTAGE

**LUMENS** : 2,100 Rated (600 Del.)

**BULB** : 2 x 15W LED PCB Integrated , 30W Total

**BULB INCLUDED** : (Integrated) DIMMABLE : Triac CL CRI : 80 CRI COLOR\_TEMP : 3000K LIGHTING\_DIRECTION: Up/Down