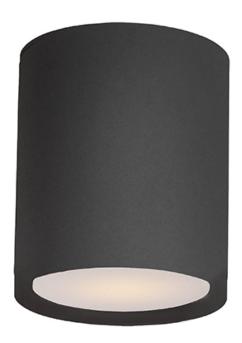

### **PRODUCT DESCRIPTION**

Indirect exterior lighting not only provides illumination where you want but it also highlights the building structure for a beautiful architectural effect. Our collection of up and down lighting fixtures are available in both Architectural Bronze, Black, and Brushed Aluminum.

## MATERIAL

Aluminum + Glass