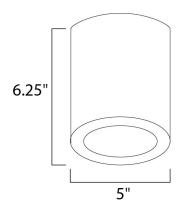

## **MEASUREMENTS**

DIMENSION : 5" L x 5" W x 6.25" H

HANGING WEIGHT : 3.03 lb