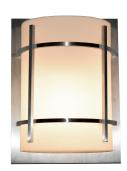

### PRODUCT DESCRIPTION

Luna EE, a contemporary style collection from Maxim Lighting, features both indoor and outdoor sconces, pendants and flush mounts available in three finishes, Brushed Metal, Natural Iron or Oil Rubbed Bronze.

### **FINISHES OPTION**

**GLASS** 

White WT

MATERIAL

Aluminum

**RATINGS** 

Wet Location ADA