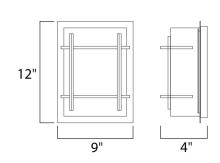

#### **MEASUREMENTS**

**DIMENSION** : 9" W x 12" H x 4" Ext **BACK PLATE** : 8" W x 11" H x 7" HCO

HANGING WEIGHT : 3 lb