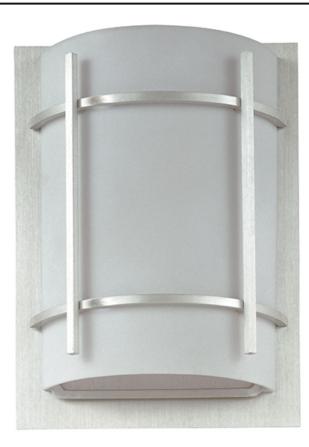

### PRODUCT DESCRIPTION

Luna EE, a contemporary style collection from Maxim Lighting, features both indoor and outdoor sconces, pendants and flush mounts available in three finishes, Brushed Metal, Natural Iron or Oil Rubbed Bronze.

### **FINISHES OPTION**

**GLASS** 

White WT

MATERIAL

Aluminum

**RATINGS** 

Wet Location ADA