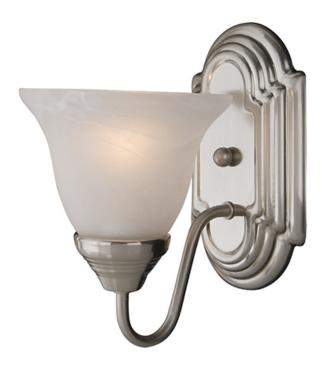

### PRODUCT DESCRIPTION

When you need necessary lighting for your home, think Essential first. Essential collection's selection of traditional, transitional and contemporary lighting focuses on simple design to brighten up any room. Fixtures come in choice of Oil Rubbed Bronze, Polished Brass, Polished Chrome and Satin Nickel to meet your specific design requirements.

# **GLASS**

Marble MR

# MATERIAL

Aluminum