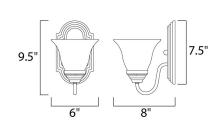

## **MEASUREMENTS**

**DIMENSION** : 6" W x 9.5" H x 8" Ext MAX OAH : 5" W x 7.5" H

HANGING WEIGHT : 1.43 lb