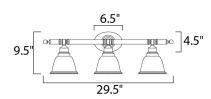

# **MEASUREMENTS**

: 29.5" W x 9.5" H x 6.5" Ext DIMENSION **BACK PLATE** : 6.42" W x 4.53" H x 2.25" HCO

HANGING WEIGHT : 5.95 lb