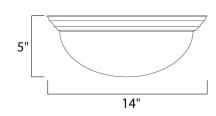

#### PRODUCT DESCRIPTION

Maxim Lighting's commitment to both the residential lighting and the home building industries will assure you a product line focused on your lighting needs. With Maxim Lighting you will find quality product that is well designed, well priced and readily available.



## **MEASUREMENTS**

DIMENSION : 14" L x 14" W x 5" H

HANGING WEIGHT : 3.47 lb

#### LAMPING

INPUT VOLTAGE : 120V

: 2 x 60W Incandescent E26 Medium , 120W Total

BULB INCLUDED : (Not Included)

DIMMABLE : Yes

## **FINISHES OPTION**

Black (BK)

Oil Rubbed Bronze (OI)

Satin Nickel (SN)

### **GLASS**

Frosted FT

# MATERIAL

Glass, Steel

#### **RATINGS**

cETLus Damp Location







#### ADDITIONAL

**OPERATING TEMPERATURE:** -20°C (-4°F), 40°C (104°F)

Always consult a qualified electrician before installing any lighting product.



WESTERN DISTRIBUTION CENTER (HEADQUARTER) 253 NORTH VINELAND AVE I CITY OF INDUSTRY, CA 91746