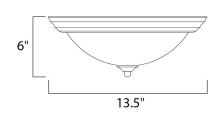

# **MEASUREMENTS**

DIMENSION : 13.5" L x 13.5" W x 6" H

HANGING WEIGHT : 2.73 lb