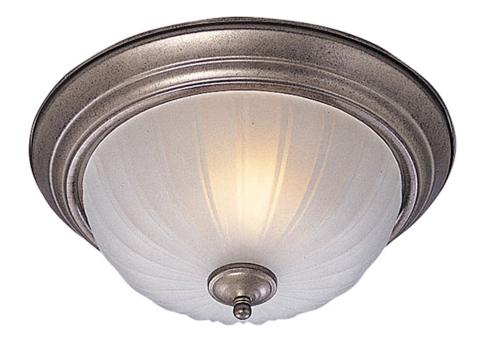

## **PRODUCT DESCRIPTION**

Maxim Lighting's commitment to both the residential lighting and the home building industries will assure you a product line focused on your lighting needs. With Maxim Lighting you will find quality product that is well designed, well priced and readily available.

## MEASUREMENTS DIMENSION

: 13.5" W x 6" H HANGING WEIGHT : 2.43 lb

: Yes

LAMPING BULB

DIMMABLE

: 2 x 60W Incandescent E26 Medium , 120W Total BULB INCLUDED : (Not Included)

## **FINISHES OPTION**

GLASS Frosted FT

MATERIAL Glass, Steel

RATINGS cETLus Dry Location

ADDITIONAL OPERATING TEMPERATURE: -20°C (-4°F), 40°C (104°F)

Always consult a qualified electrician before installing any lighting product.