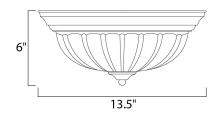

## MEASUREMENTS DIMENSION

: 13.5" W x 6" H HANGING WEIGHT : 2.43 lb

: Yes

LAMPING BULB

DIMMABLE

: 2 x 60W Incandescent E26 Medium , 120W Total BULB INCLUDED : (Not Included)