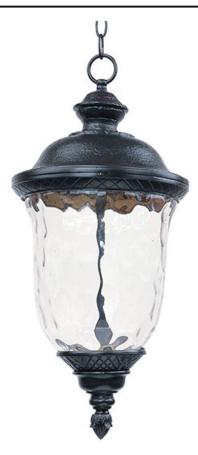

## Carriage House LED | 55427WGOB

Job Name:\_\_\_\_\_ Job Type:\_

Comments:

### FINISHES OPTION

Oriental Bronze (OB)

**GLASS** Water Glass WG

MATERIAL Aluminum, Glass

RATINGS CETLus Damp Location

ADDITIONAL RATED LIFE 25000 Hours OPERATING TEMPERATURE: -20°C (-4°F), 40°C (104°F)

PHOTOMETIC: Report Found Online