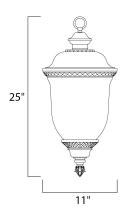

#### MEASUREMENTS

DIMENSION

LUMENS

DIMMABLE

BULB

CRI

: 11" W x 25" H : 8.8 lb