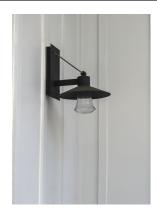

### PRODUCT DESCRIPTION

Conical shades finished in Architectural Bronze appear to be suspended by its stainless steel cable. Concealed inside these shades is a high powered COB LED which shines into a heavy Clear glass font. The bottom of theses fonts have an additional thickness of glass for better light distribution and lighting effect.