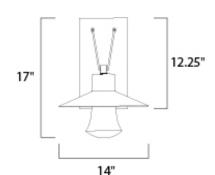

## **MEASUREMENTS**

**DIMENSION** : 14" W x 17" H x 16" Ext **BACK PLATE** : 5.75" W x 12.25" H x 10" HCO

HANGING WEIGHT : 8.8 lb