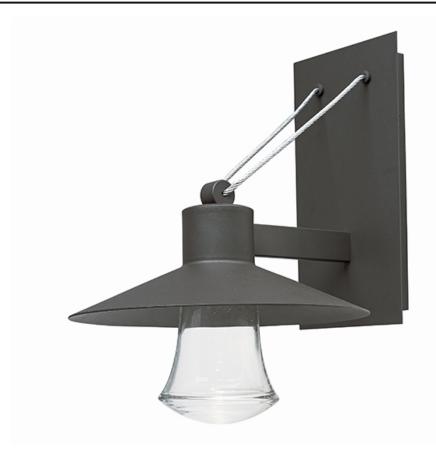

### PRODUCT DESCRIPTION

Conical shades finished in Architectural Bronze appear to be suspended by its stainless steel cable. Concealed inside these shades is a high powered COB LED which shines into a heavy Clear glass font. The bottom of theses fonts have an additional thickness of glass for better light distribution and lighting effect.

### MATERIAL

Die Cast Aluminum, Glass