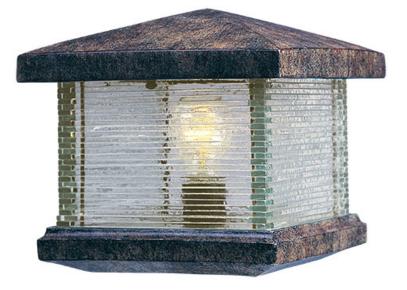

Triumph VX | 48736CLET

## **PRODUCT DESCRIPTION**

Maxim Lighting's Triumph VX Collection is made with Vivex, a material twice the strength of resin, is non-corrosive, UV resistant and backed with a 5-Year Limited Warranty. Triumph VX features our Earth Tone finish and Clear glass.

**GLASS** Clear CL

MATERIAL Poly Resin

RATINGS CETLus Wet Location

ADDITIONAL OPERATING TEMPERATURE: -20°C (-4°F), 40°C (104°F)

Always consult a qualified electrician before installing any lighting product.