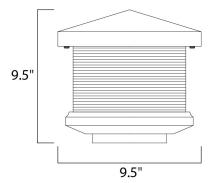

## MEASUREMENTS DIMENSION

DIMENSION : 9.5" W x 9.5" H HANGING WEIGHT : 9.9 lb

LAMPING INPUT VOLTAGE : 120V BULB : 1 x 60 BULB INCLUDED : (Not 1 DIMMABLE : Yes

AGE : 120V : 1 x 60W Incandescent E26 Medium , 60W Total DED : (Not Included)