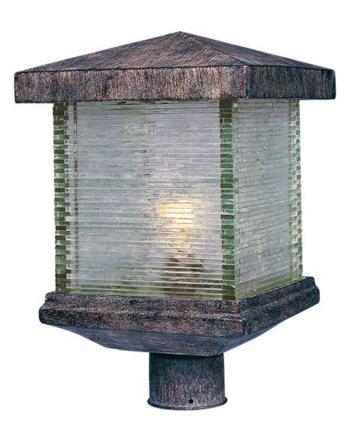

## **PRODUCT DESCRIPTION**

Maxim Lighting's Triumph VX Collection is made with Vivex, a material twice the strength of resin, is non-corrosive, UV resistant and backed with a 5-Year Limited Warranty. Triumph VX features our Earth Tone finish and Clear glass.

## **GLASS**

Clear CL

## MATERIAL

Poly Resin