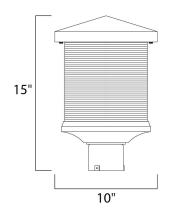

#### **MEASUREMENTS**

DIMENSION : 10" L x 10" W x 15" H

: 14.3 lb HANGING WEIGHT