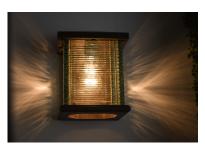

## **PRODUCT DESCRIPTION**

Maxim Lighting's Triumph VX Collection is made with Vivex, a material twice the strength of resin, is non-corrosive, UV resistant and backed with a 5-Year Limited Warranty. Triumph VX features our Earth Tone finish and Clear glass.

# **LAMPING**

INPUT VOLTAGE : 120V

BULB : 1 x 60W Incandescent E26 Medium , 60W Total

**BULB INCLUDED** : (Not Included)

DIMMABLE : Yes