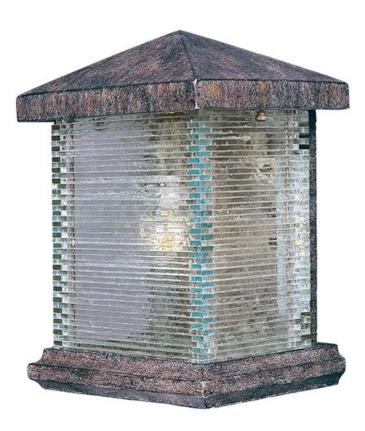

## **PRODUCT DESCRIPTION**

Maxim Lighting's Triumph VX Collection is made with Vivex, a material twice the strength of resin, is non-corrosive, UV resistant and backed with a 5-Year Limited Warranty. Triumph VX features our Earth Tone finish and Clear glass.

#### **FINISHES OPTION**

Earth Tone (ET)

## **GLASS**

Clear CL

### MATERIAL

Poly Resin