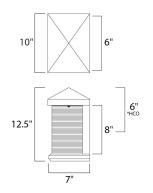

\*height from center of outlet to the top of the fixture

#### **MEASUREMENTS**

DIMENSION : 10" W x 12.5" H x 7" Ext : 6" W x 8" H x 6" HCO **BACK PLATE** 

HANGING WEIGHT : 11.46 lb