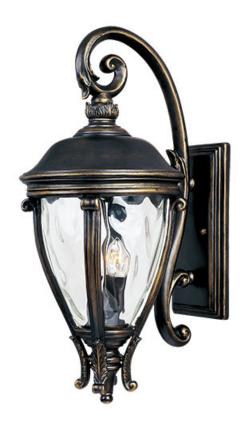

## **PRODUCT DESCRIPTION**

Maxim Lighting's Camden VX Collection is made with Vivex, a material twice the strength of resin, is non-corrosive, UV resistant and backed with a 5-Year Limited Warranty. Camden VX is available in our Black or Golden Bronze finish and our Water Glass.

### **FINISHES OPTION**

Black (BK)

Golden Bronze (GO)

# **GLASS**

Water Glass WG

### MATERIAL

Vivex Resin Composite, Glass