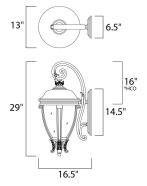

\*height from center of outlet to the top of the fixture

#### **MEASUREMENTS**

: 13" W x 29" H x 16.5" Ext DIMENSION **BACK PLATE** : 6.5" W x 14.5" H x 16" HCO

HANGING WEIGHT : 13.2 lb