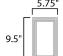

#### **MEASUREMENTS**

: 8.5" W x 19" H x 12" Ext DIMENSION : 5.75" W x 9.5" H x 11" HCO **BACK PLATE** 

: 6.94 lb HANGING WEIGHT