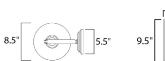

#### **MEASUREMENTS**

: 8.5" W x 19" H x 12" Ext DIMENSION : 5.75" W x 9.5" H x 11" HCO **BACK PLATE** 

: 6.94 lb HANGING WEIGHT