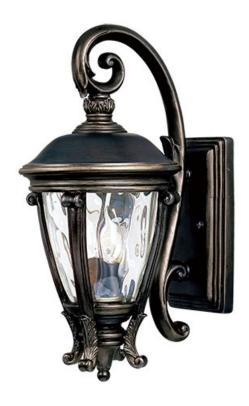

### **PRODUCT DESCRIPTION**

Maxim Lighting's Camden VX Collection is made with Vivex, a material twice the strength of resin, is non-corrosive, UV resistant and backed with a 5-Year Limited Warranty. Camden VX is available in our Black or Golden Bronze finish and our Water Glass.

### **FINISHES OPTION**

Black (BK)

Golden Bronze (GO)

# **GLASS**

Water Glass WG

### MATERIAL

Vivex Resin Composite, Glass