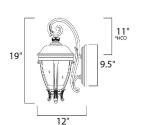

#### **MEASUREMENTS**

: 8.5" W x 19" H x 12" Ext DIMENSION : 5.75" W x 9.5" H x 11" HCO **BACK PLATE** 

: 6.94 lb HANGING WEIGHT