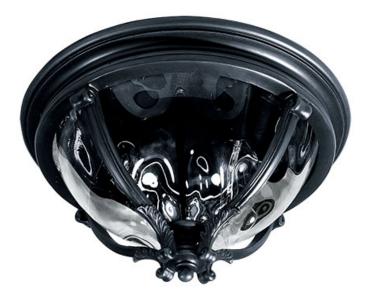

### PRODUCT DESCRIPTION

Maxim Lighting's Camden VX Collection is made with Vivex, a material twice the strength of resin, is non-corrosive, UV resistant and backed with a 5-Year Limited Warranty. Camden VX is available in our Black or Golden Bronze finish and our Water Glass.

### LAMPING

INPUT VOLTAGE : 120V

BULB : 3 x 60W Incandescent E26 Medium, 180W Total

BULB INCLUDED : (Not Included)

DIMMABLE : Yes

### MATERIAL

Vivex Resin Composite, Glass