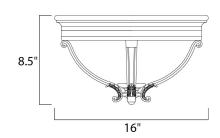

## **MEASUREMENTS**

: 16" L x 16" W x 8.5" H DIMENSION

HANGING WEIGHT : 9.02 lb