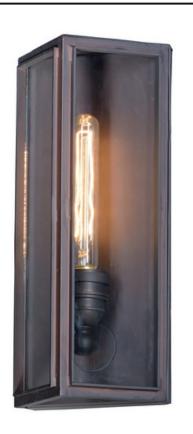

## **PRODUCT DESCRIPTION**

These all aluminum outdoor fixtures provide a minimalistic approach to exterior home lighting. Finished in Oil Rubbed Bronze with Clear glass, this design works well with a wide variety of design from Craftsman to contemporary.

## **FINISHES OPTION**

Oil Rubbed Bronze (OI)

GLASS Clear CL

MATERIAL Aluminum, Glass

RATINGS cETLus Wet Location

ADDITIONAL INSTALL UP/DOWN: Up OPERATING TEMPERATURE: -20°C (-4°F), 40°C (104°F)

Always consult a qualified electrician before installing any lighting product.