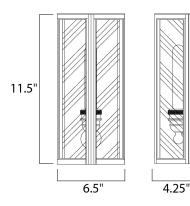

## MEASUREMENTS

BACK PLATE

DIMENSION

## HANGING WEIGHT LAMPING

INPUT VOLTAGE

BULB **BULB INCLUDED** DIMMABLE

: 6.5" W x 11.5" H x 4.25" Ext : 5.5" W x 14.25" H x 7.25" HCO : 5.06 lb

:120V : 1 x 60W Incandescent E26 Medium , 60W Total : (Not Included) : Yes LIGHTING\_DIRECTION : Up