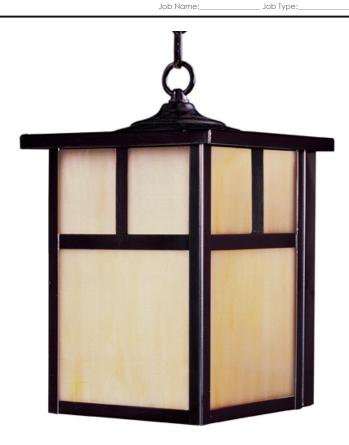

## **PRODUCT DESCRIPTION**

Coldwater is a traditional, craftsman/mission style collection from Maxim Lighting International in Burnished with Honey glass.

### **FINISHES OPTION**

Burnished (BU)

# **GLASS**

Honey HO