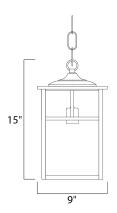

## **PRODUCT DESCRIPTION**

Coldwater is a traditional, craftsman/mission style collection from Maxim Lighting International in Burnished with Honey glass.



### **MEASUREMENTS**

DIMENSION : 9" L x 9" W x 15" H

: 7.03 lb HANGING WEIGHT

### **LAMPING**

INPUT VOLTAGE : 120V

: 1 x 60W Incandescent E26 Medium , 60W Total

BULB INCLUDED : (Not Included)

DIMMABLE : Yes

### **FINISHES OPTION**



Burnished (BU)

# **GLASS**

Honey HO

### MATERIAL

Aluminum, Glass

### **RATINGS**

cETLus Wet Location







### **ADDITIONAL**

OPERATING TEMPERATURE: -20°C (-4°F), 40°C (104°F)

Always consult a qualified electrician before installing any lighting product.



WESTERN DISTRIBUTION CENTER (HEADQUARTER) 253 NORTH VINELAND AVE I CITY OF INDUSTRY, CA 91746