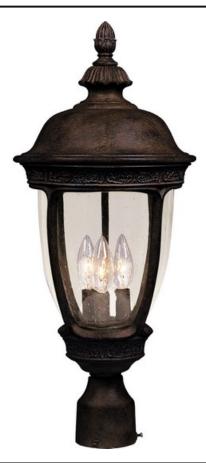

## MEASUREMENTS DIMENSION

LAMPING

 DIMENSION
 : 10" L x 10" W x 22.5" H

 HANGING WEIGHT
 : 6.82 lb

INPUT VOLTAGE: 120VBULB: 3 x 40W Incandescent E12 Candelabra , 120W TotalBULB INCLUDED: (Not Included)

DIMMABLE : Yes